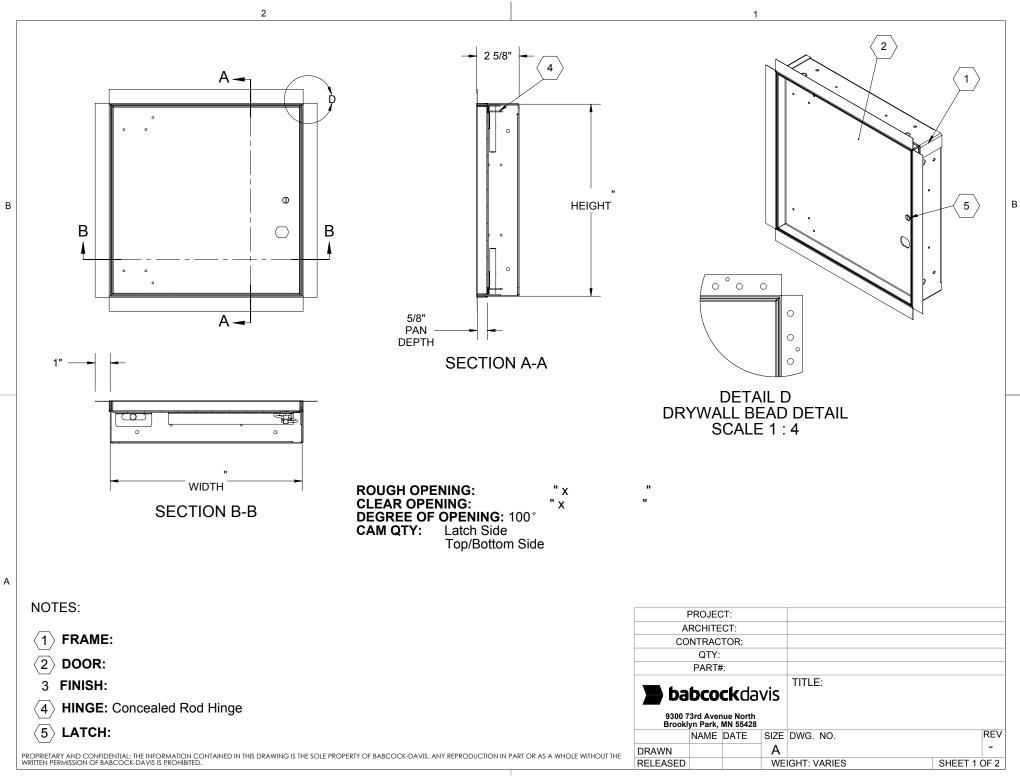

## Recessed

ACCESS DOOR

The non-rated Recessed Access Door provides access through openings in wall or ceiling surfaces. This door is designed to receive 5/8 inch drywall inlay to match the surrounding surfaces.

#### SIZE

- Min: 6 inches by 6 inches
- Max: 24 inches by 36 inches

**INSTALLATION** Ceiling

FLANGE None, Drywall Bead or Plaster Bead

HINGE Concealed Pivoting Rod

PAN DEPTH 5/8 inch

FINISH White Powder Coat or None