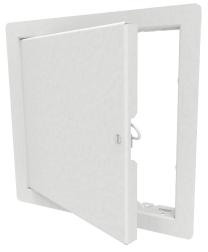

### ACCESS DOOR

The Babcock-Davis Renovation Access Door is a lighter gauge alternative to the Architectural Door. The panel features an industry-leading design to provide superior durability and functionality.

#### DETAILS

DOOR 20 gauge Steel

FRAME 20 gauge Steel

#### • Min: 6 inches by 6 inches

• Max: 24 inches by 72 inches or 48 inches by 48 inches

**INSTALLATION** Ceiling or Wall

**FLANGE** 1 inch Exposed

HINGE Concealed Spring Button

PAN DEPTH 1/2 inch

FINISH White Powder Coat