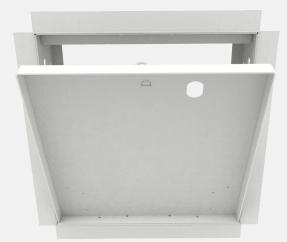

## Recessed

ACCESS DOOR

The non-rated Recessed Access Door provides access through openings in wall or ceiling surfaces. This door is designed to receive 5/8 inch drywall inlay to match the surrounding surfaces.

#### SIZE

- Min: 6 inches by 6 inches
- Max: 24 inches by 36 inches

**INSTALLATION** Ceiling

FLANGE None, Drywall Bead or Plaster Bead

HINGE Concealed Pivoting Rod

PAN DEPTH 5/8 inch

FINISH White Powder Coat or None