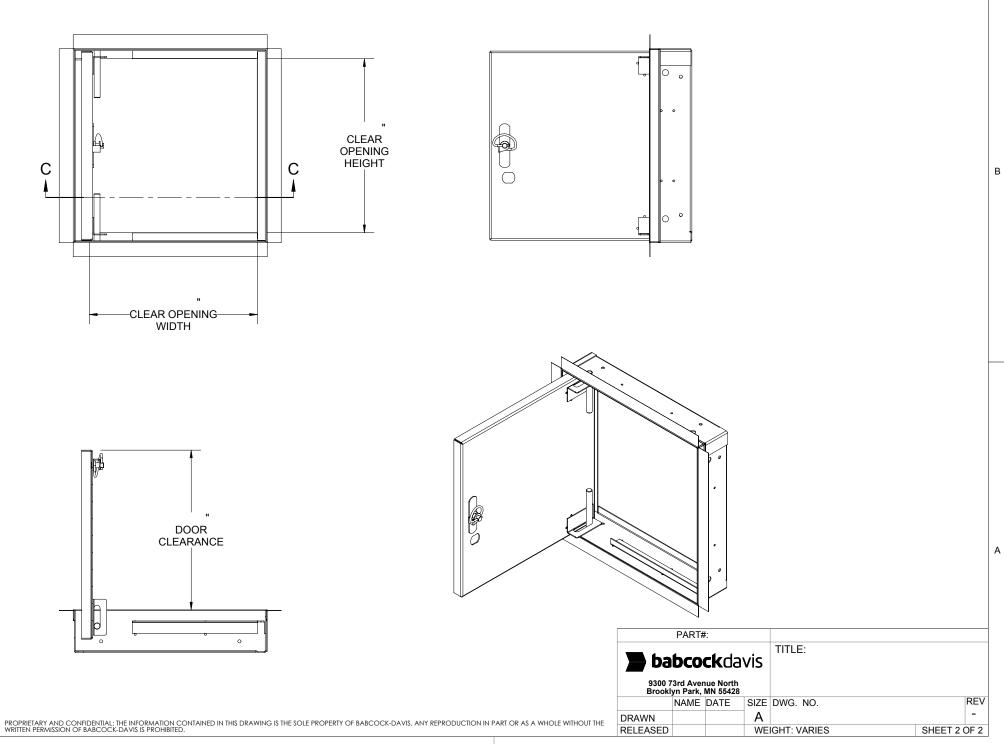

## Recessed

ACCESS DOOR

The non-rated Recessed Access Door provides access through openings in wall or ceiling surfaces. This door is designed to receive 5/8 inch drywall inlay to match the surrounding surfaces.

#### SIZE

- Min: 6 inches by 6 inches
- Max: 24 inches by 36 inches

**INSTALLATION** Ceiling

FLANGE None, Drywall Bead or Plaster Bead

HINGE Concealed Pivoting Rod

PAN DEPTH 5/8 inch

FINISH White Powder Coat or None